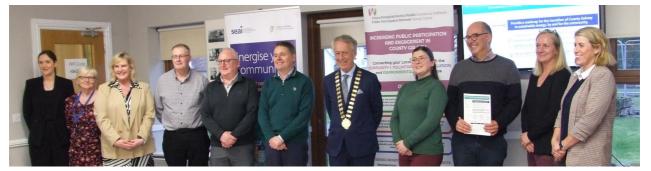

#### Left to right:

Michelle Connellan (Vacant Homes Officer, GCC), Carmel Kilcoyne (Senior Executive Officer, Housing, GCC), Cllr. Shelly Herterich Quinn (GCC), Gerry McDonagh (Chairperson, Lackagh Parish Centre), Cllr. David Collins (GCC), Minister Paschal Donoghue TD (Minister for Public Expenditure, NDP Delivery and Reform), Cathaoirleach Liam Carroll (GCC), Duana Tuite (Acting Resource Worker, PPN), Xavier Dubuisson (XD Consulting), Dr Orla Nic Suibhne (SEAI), Denise Feeney (Community Climate Action Officer, GCC)

Representatives and speakers from Galway County Public Participation Network (PPN), Galway County Council (GCC), Sustainable Energy Authority of Ireland (SEAI), XD Consulting and special guests, at Lackagh Parish Centre Galway, 5th April 2024, at one of a series of launch events for the **PPN Energy Master Plan for County Galway**.