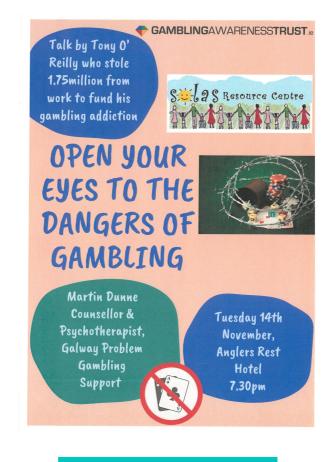

y volunteers in a drive to bring Peer-Support to the heart of communities as a critical part of mental health awareness and suicide prevention.

#### Our next scheduled dates: Course: Cycle Against Suicide's *free\** Community Mental Health Peer Support Training

#### Delivery: Online via Zoom from 7-10pm on 4 evenings over 2 weeks

#### Dates:

Option 1: May: Mon 13th, Wed 15th & Mon 20th, Wed 22nd - Spaces available Option 2: June: Mon 10th, Wed 12th & Mon 17th, Wed 19th - Open now Option 3: September: Mon 23rd, Wed 25th & Mon 30th, Wed 2nd Oct - Open now

To register: www.cycleagainstsuicide.com/register-to-become-community-buddy/

or email: training@cycleagainstsuicide.com

\*Training is free to over-18s, non-healthcare professionals who volunteer in a community club and association.





FRESHSTART is a Personal development programme that will TEACH YOU how to get on with your Life. You will also get the chance to attain a QQI Major award.

To learn more Email: <u>dave.scully@nln.ie</u> Or Call (091) 781265 and leave a message.

**FRESHSTART** Somethings cannot be learned ONLINE



fáilte isteach

#### VOLUNTEER ENGLISH TUTORS NEEDED

VOLUNTEER TO SUPPORT MIGRANTS AND REFUGEES THROUGH CONVERSATIONAL ENGLISH CLASSES MEET NEW PEOPLE IN YOUR COMMUNITY TEACHING OR TEFL/ESOL EXPERIENCE HELPFUL BUT NOT ESSENTIAL INFORMAL SESSIONS FOCUSED ON CONVERSATION TRAINING AND RESOURCES PROVIDED CONTACT:

Jamie at jburke@thirdageireland.ie

fáilte isteach

We are there to help and support bereaved parents navigate the festive season.

Our Galway Face to Face meeting will be taking plac